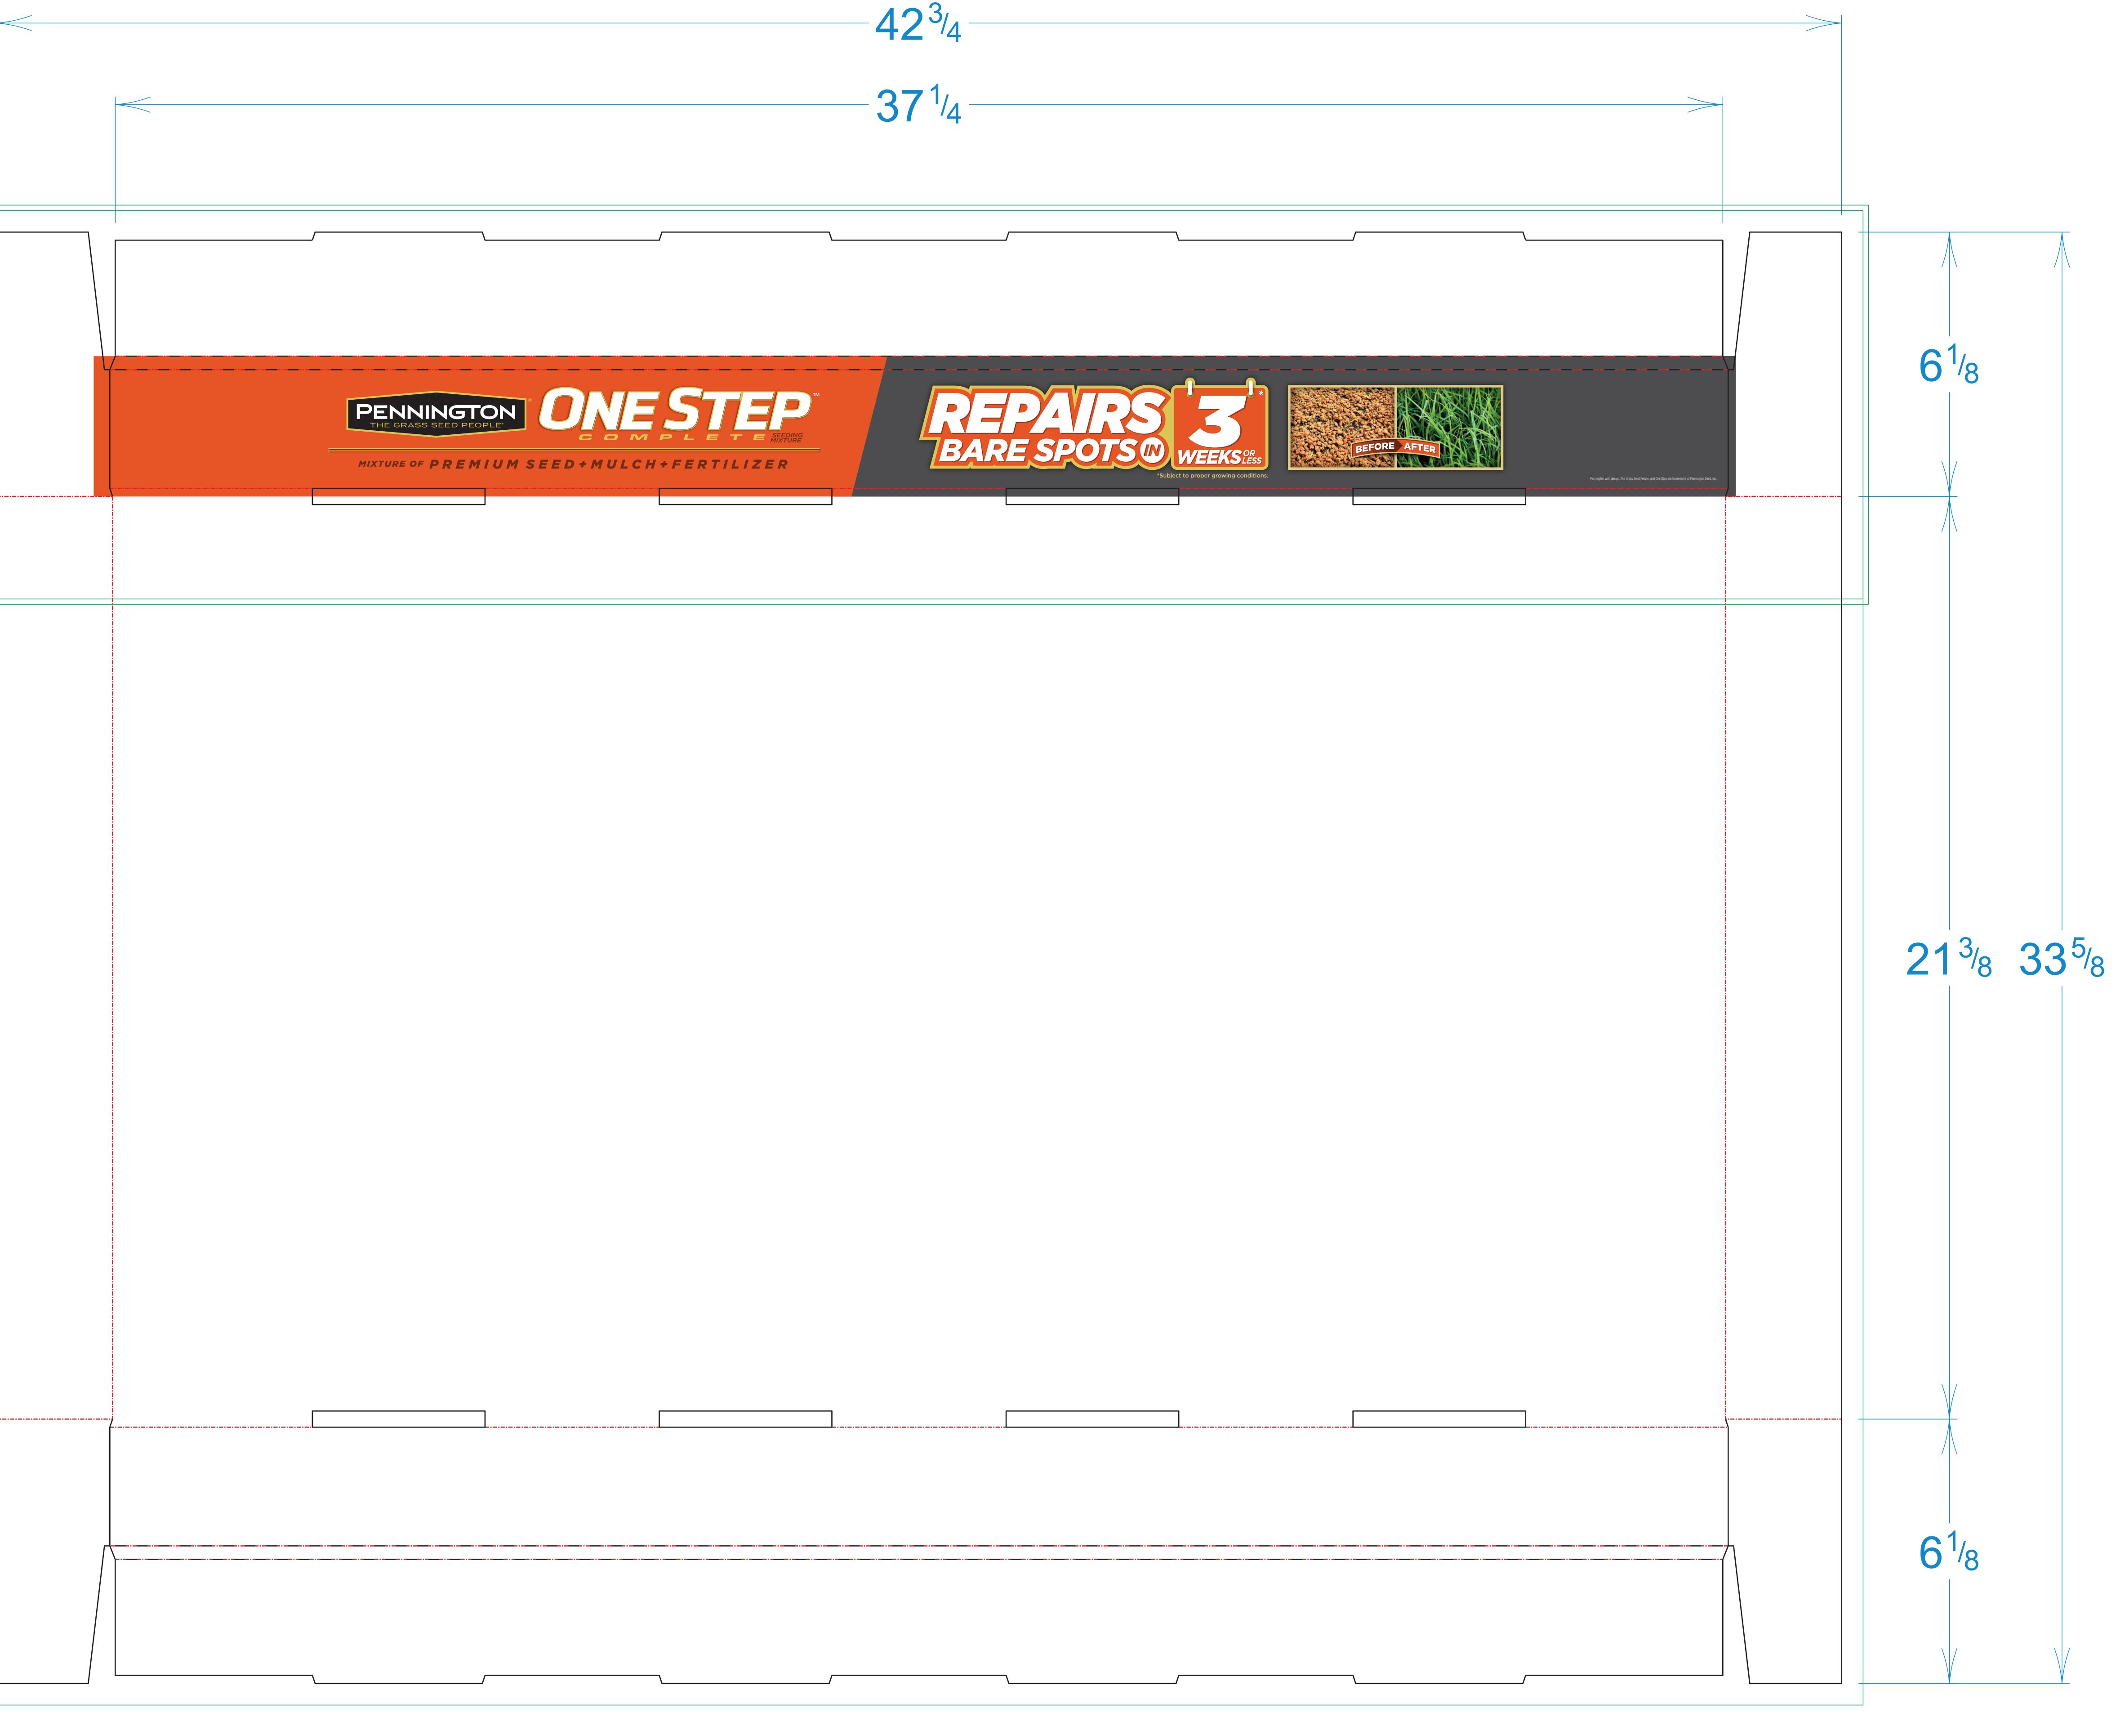

### FINAL LABEL SIZE 9 X 43 3/4

| EAD EDGE                       |  |
|--------------------------------|--|
|                                |  |
| 37 <sup>1</sup> / <sub>4</sub> |  |
|                                |  |
|                                |  |

### 300508959 TRAY