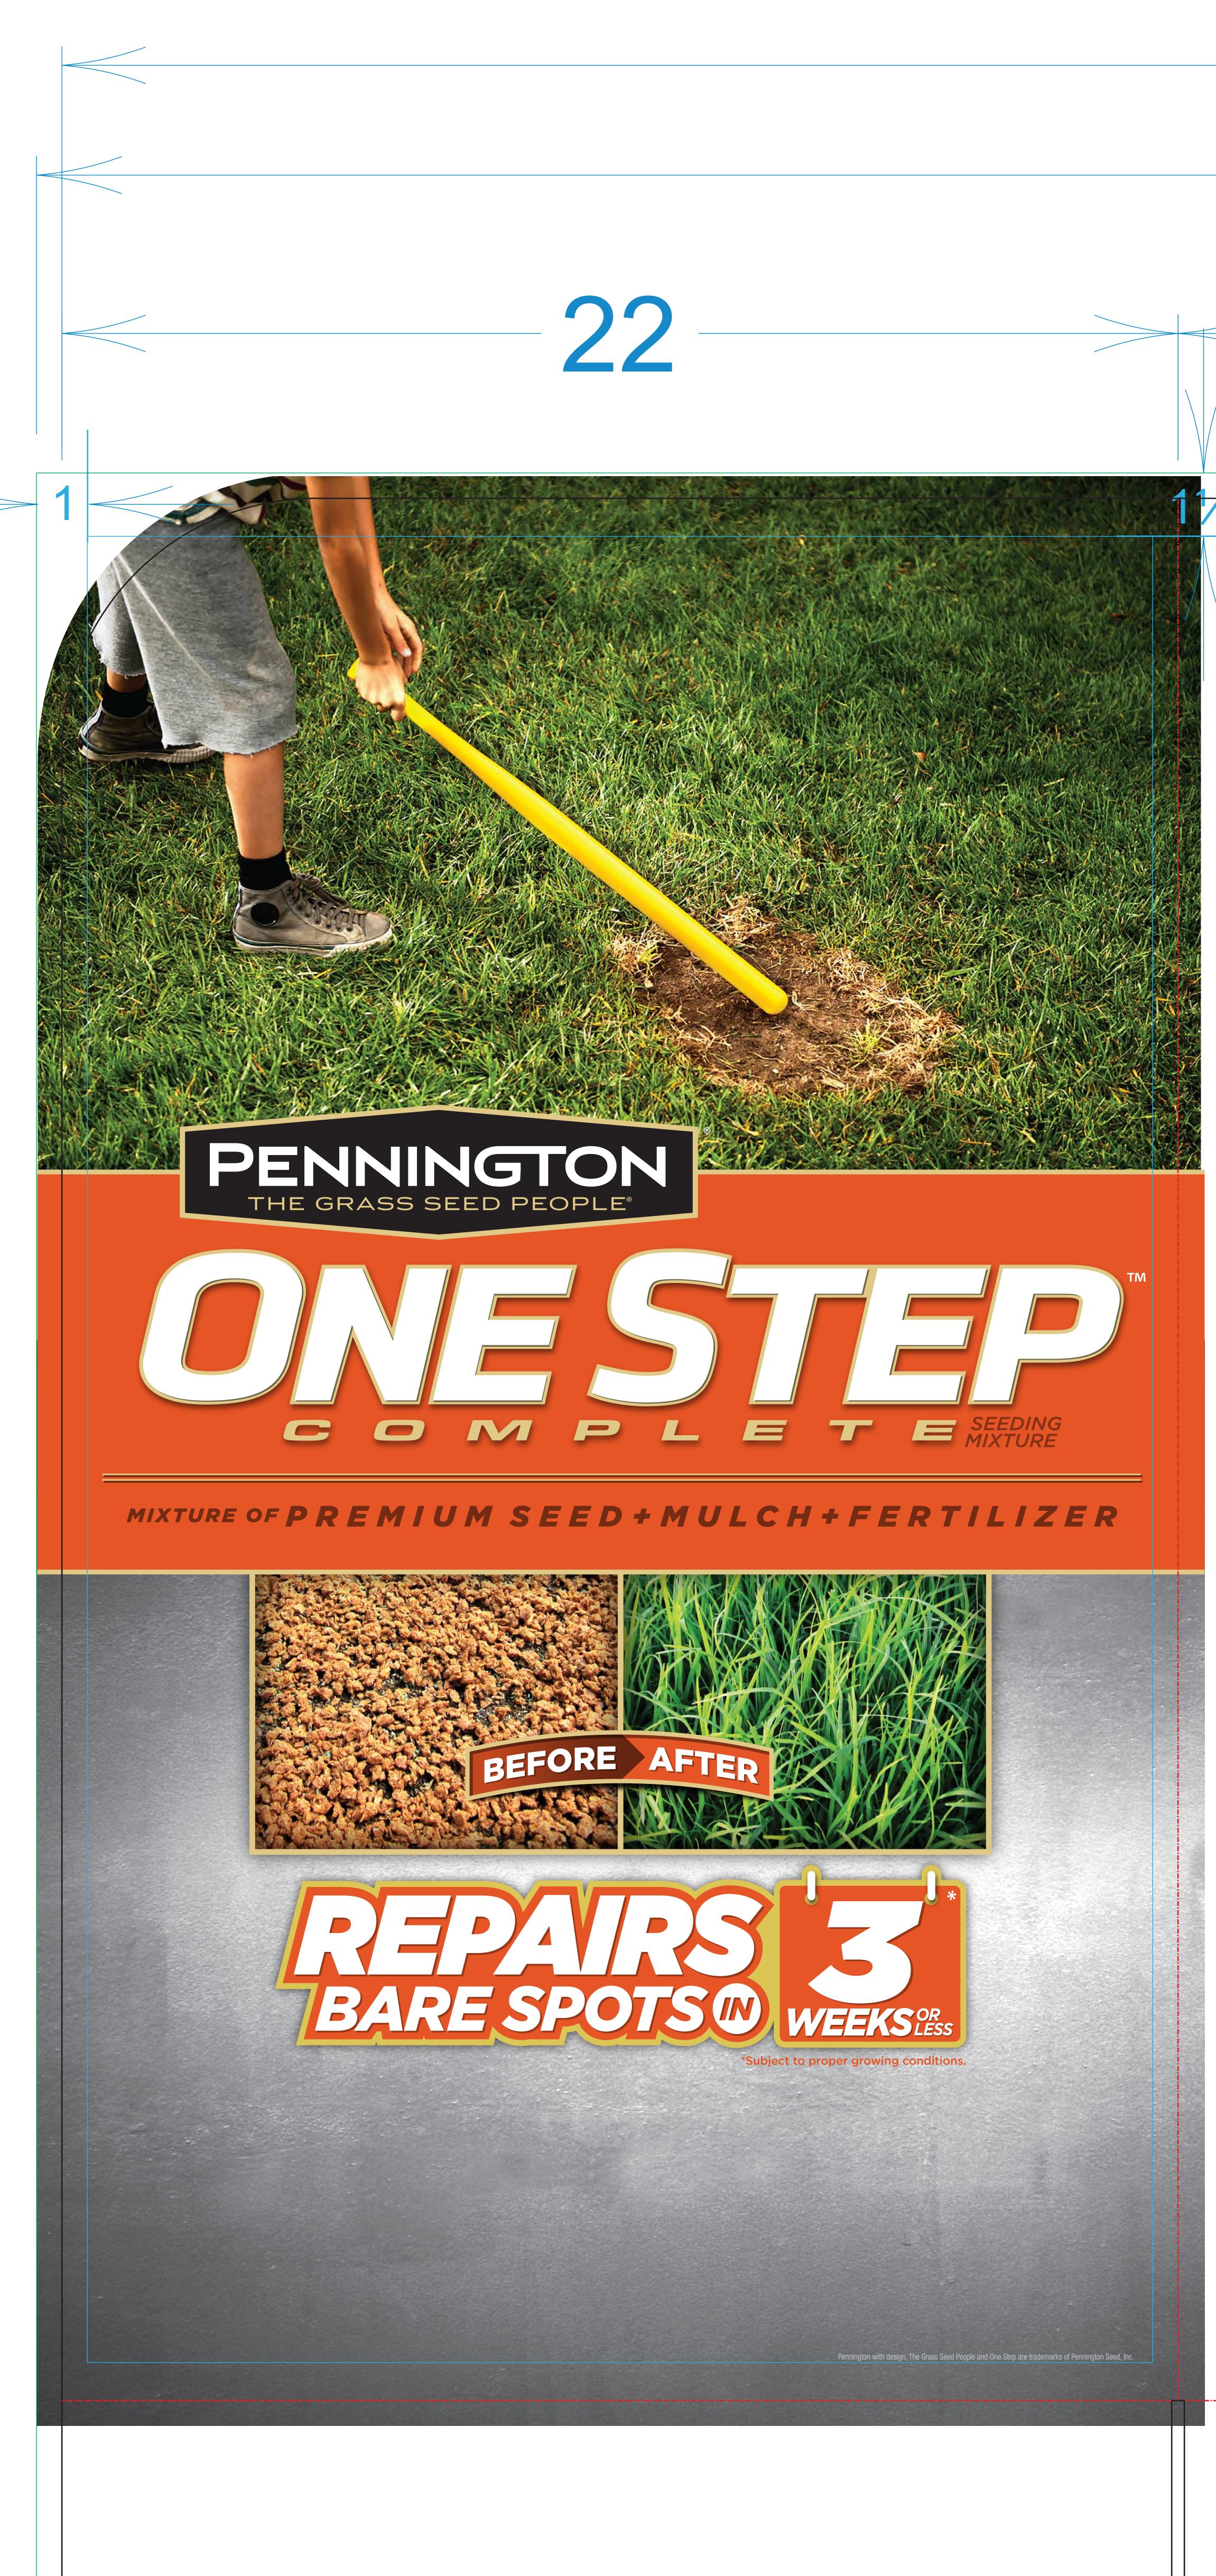

## PENNINGTON SEED

# FINAL LABEL SIZE: 21" X 36" LABELS ARE THE SAME

 $I \square$ Qn  $\mathbf{O}\mathbf{Z}$ 273 

**300518684** 4/14 OSC43-v1

1-OUT 66" ROTARY / LEAD EDGE