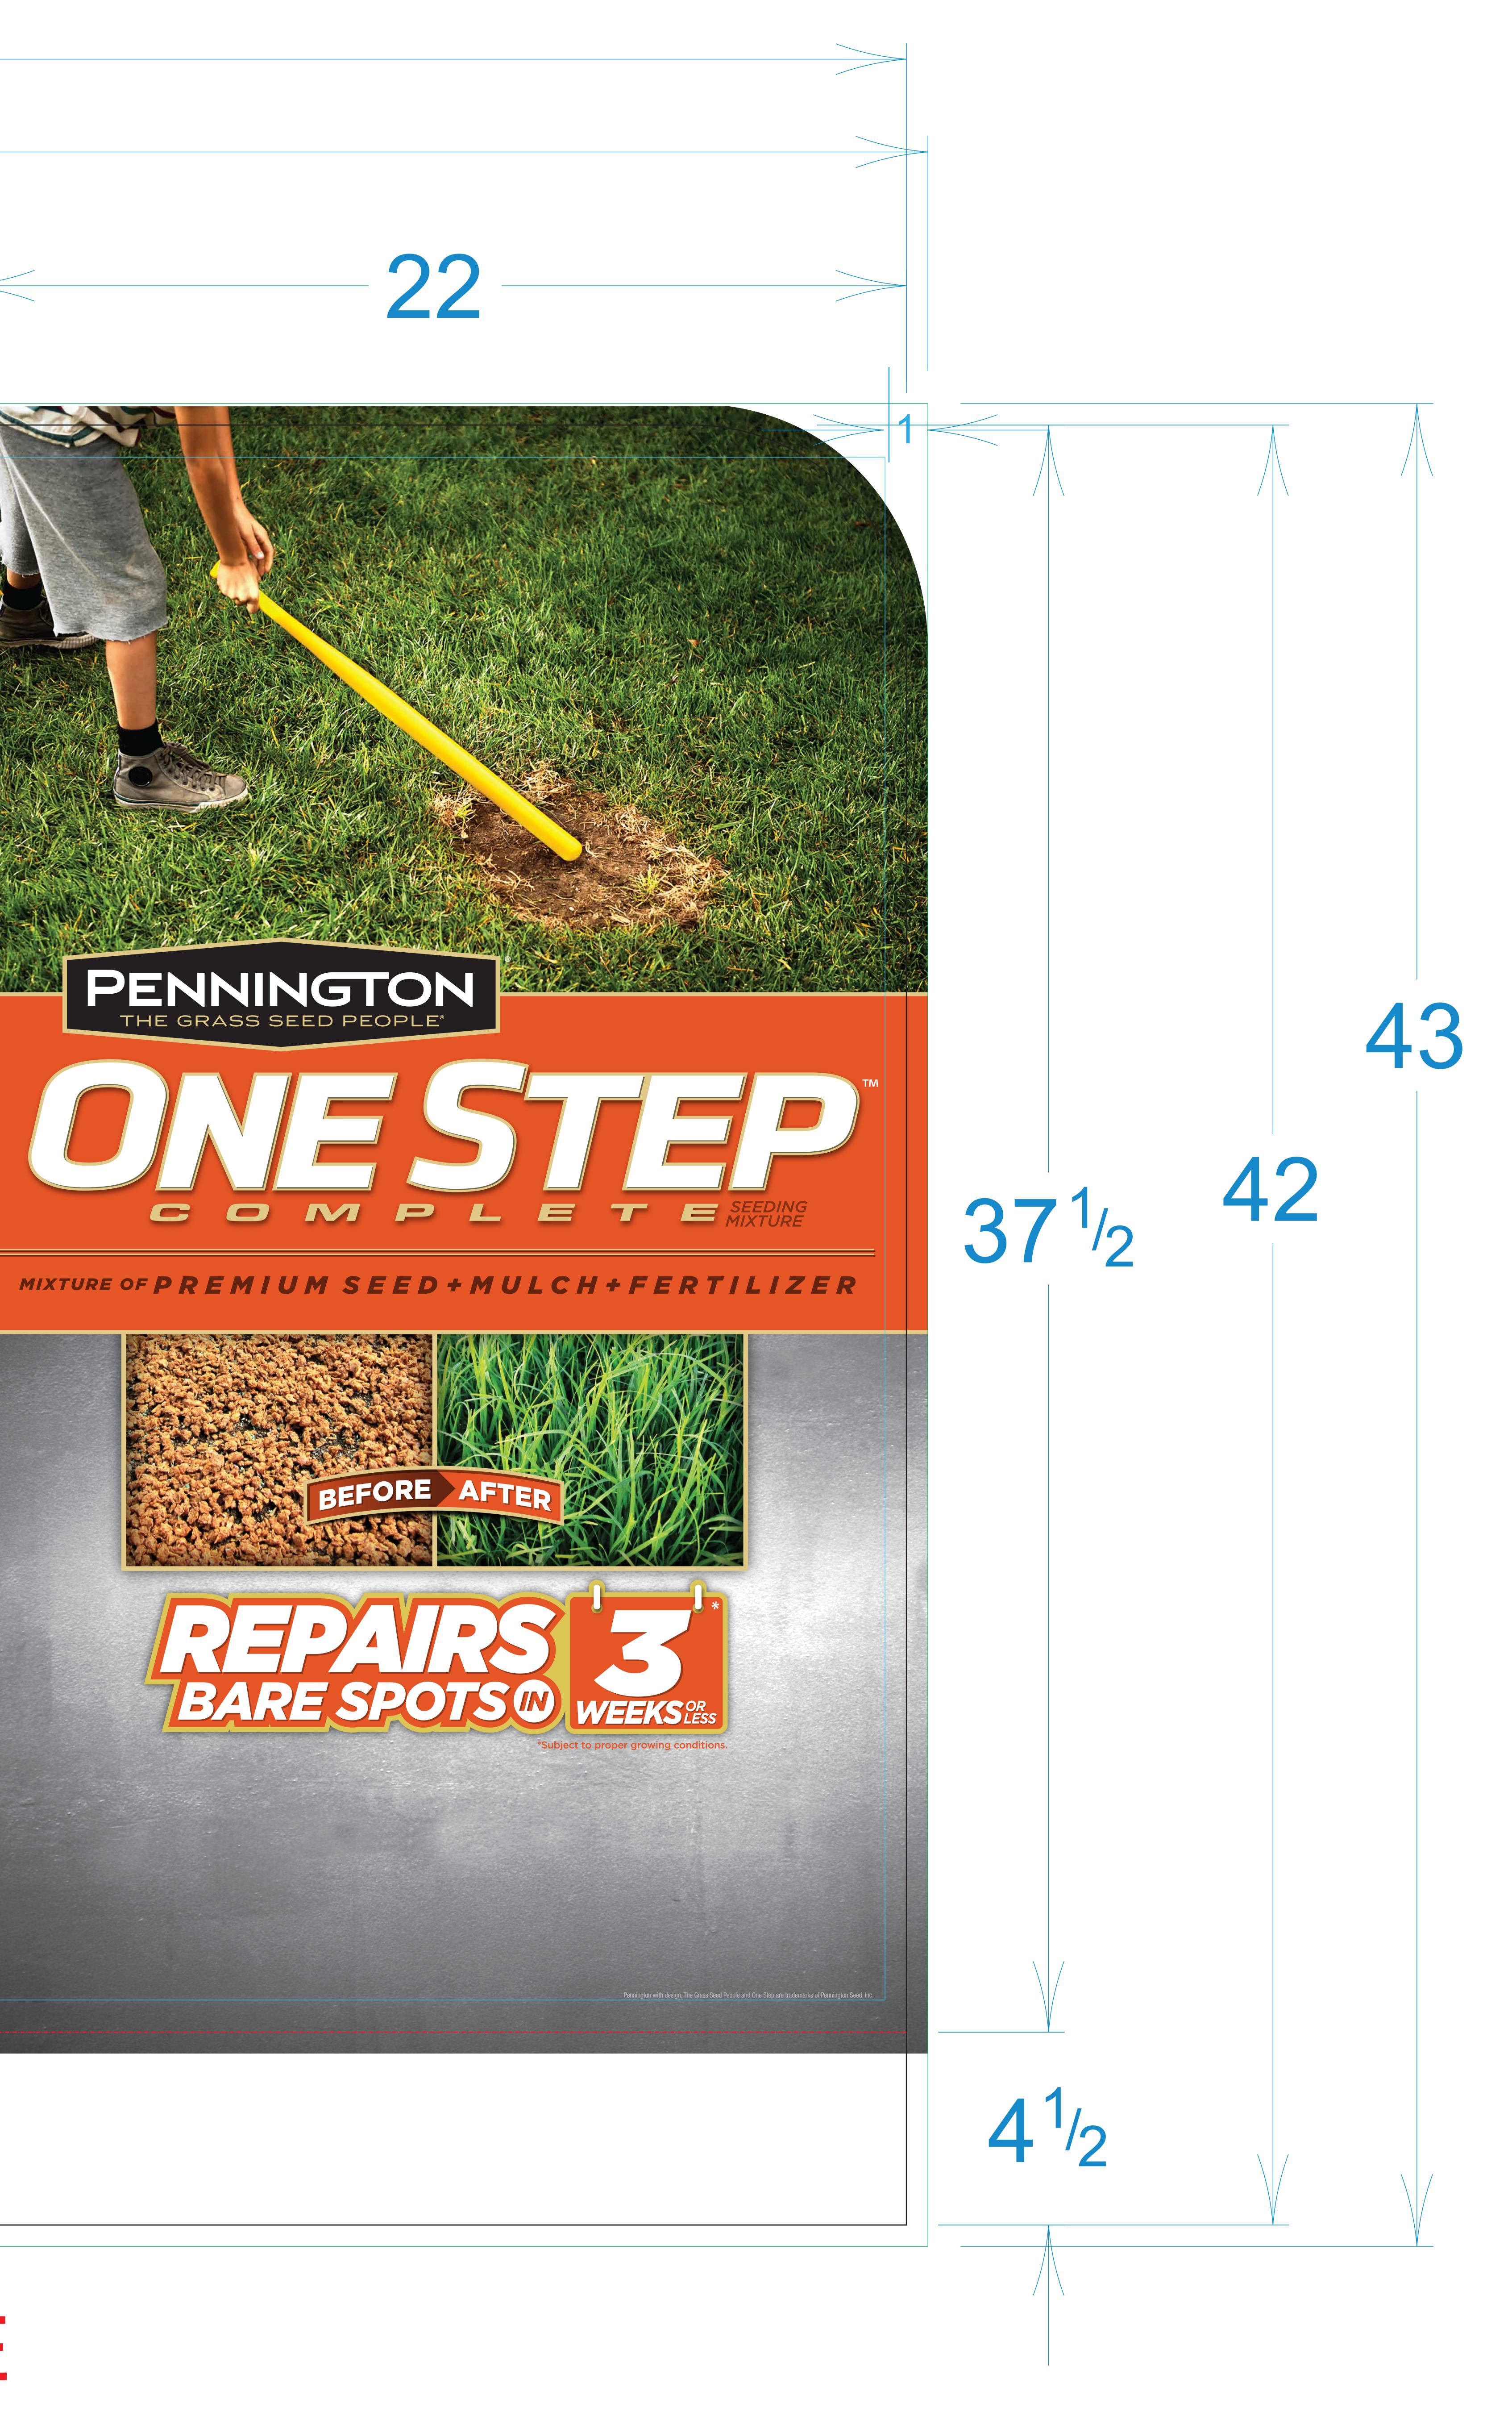

## PENNINGTON SEED

# FINAL LABEL SIZE: 21" X 36" LABELS ARE THE SAME

 $I \square$ Qn  $\mathbf{O}\mathbf{Z}$ 273 

**300518684** 4/14 OSC43-v1

1-OUT 66" ROTARY / LEAD EDGE