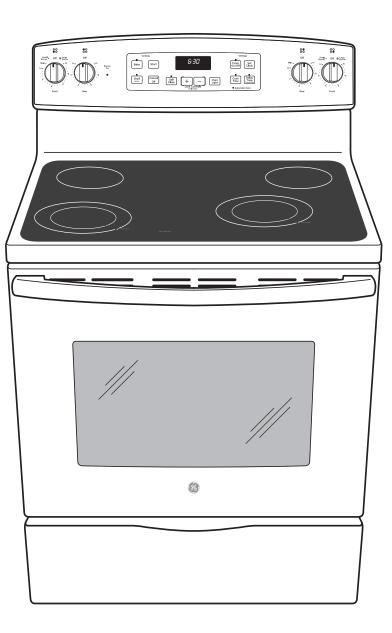

# JB645DK

GE® Series 30" Free-Standing Electric Range

### FEATURES AND BENEFITS

Two 9"/6" Power Boil elements – Two powerful elements boil water 25% faster than standard GE elements and adjust to fit cookware

Self-clean oven – Cleans the oven cavity without the need for scrubbing

Dual-element Bake – Upper and lower elements produce even heat and great results

Ceramic glass cooktop - Smooth cooktop easily wipes clean

Removable full-width storage drawer – Store cookware or kitchen accessories

 $5.3~{\rm cu.}$  ft. oven capacity – Enough room to cook an entire meal at once

Model JB645DKBB – Black on black

Model JB645DKWW - White on white