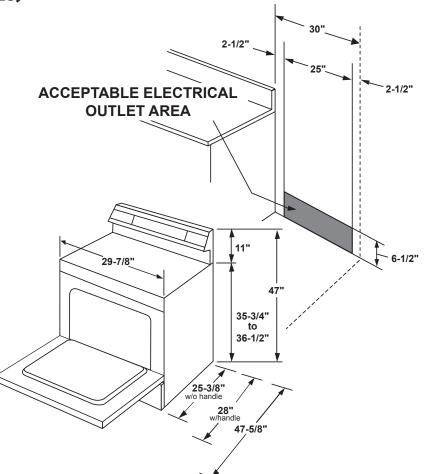

### DIMENSIONS AND INSTALLATION INFORMATION (IN INCHES)

#### **RECEPTACLE LOCATIONS:** Locally approved

flexible service cord or conduit must be used because terminals are not accessible after range installation. See shaded area in drawing for location of electrical outlet box. Recommended outlet locations allow range to be installed directly against wall.

**NOTE:** This appliance has been approved for 0" spacing to adjacent surfaces above the cooktop. However, a 6" minimum spacing to surfaces less than 15" above the cooktop and adjacent cabinet is recommended to reduce exposure to steam, grease splatter and heat.

**INSTALLATION INFORMATION:** Before installing, consult installation instructions for current dimensional data and additional requirements.

| KW RATING    |                      |
|--------------|----------------------|
| 240V         | 12.1                 |
| 208V         | 9.1                  |
| BREAKER SIZE |                      |
| 240V         | 40 Amps <sup>†</sup> |
| 208V         | 40 Amps <sup>†</sup> |