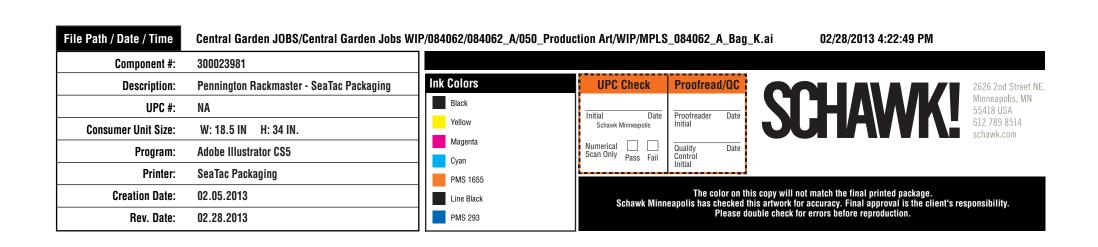

Label Size is 9" x 3.125"

QUALITY SEED Since 1945 PENNINGTON PENNINGTON Food Plot Seed Mix Planting wildlife food plots will attract and hold game in your area. In addition, food plots supply extra nutrition when native browse is scarce. Food Plot Seed Vitx PLANTING INSTRUCTIONS FOR FOOD PLOTS DELLIXE FALL
DELLIXE FALL
DELLIXE FALL
TURE
10 LBS COVERS UP TO 1/2 ACRE • 1/4" MAXIMUM DEPTH Site Selection: When planting Rackmaster® products, pick out an area close to your favorite hunting spot. **Planting Dates:** Zones A, B and E Sept. 15<sup>th</sup> - Nov. Jan. 15<sup>th</sup> - Mar. 15<sup>th</sup> Zones C, D and F Aug. 15<sup>th</sup> - Oct. Mar. 1st - May Planting Method: Prepare a smooth, firm seedbed by plowing and dragging the soil. This will remove all vegetation and debris from the site, thus eliminating competition. Fertilizer and lime can be applied during this step so it can be worked into the soil. Broadcast the seed at the recommended rate evenly across the area and use a light drag or cultipacker to cover the seed. Making good seed/soil contact is the key to establishing a productive food plot. Soil Test/Fertility: Apply lime and fertilizer according to soil test recommendations. Maintain pH between 6.0 and 7.0 for optimum results. Pennington Seed is proud to offer seed to improve your wildlife habitat. Our varieties and various mixes have been field tested for many years on the Pennington wildlife preserve and are the finest products on the market today. RapidResults® Technology enhances germination of seed which promotes quicker emergence, and stronger, deeper PROVIDES PROPER root growth. This can result in a hardier stand that will attract and hold wildlife in your food plots longer. NUTRITION TO MAINTAIN THE HEALTH OF TECHNOLOGY **Questions/Comments/Additional Information:** YOUR ENTIRE DEER HERD, FROM 1-800-285-SEED www.pennington.com FAWNS TO MATURE BUCKS. **GUARANTEE** – If this quality seed does not perform to your satisfaction, send proof-of-purchase and empty container with an explanation of the problem to Pennington within sixty days. Under this Guarantee, Seller's damages are limited to the purchase price of the seed. Seller Box 338 makes no other warranty of merchantability or fitness for a particular purpose. NET WT. 50 LBS/22.7 kg **COATED SEED:** This package contains up to 15% coating material. See product label for more information. CROPS, PLANTS, OR TREES BY THE DESIGNATED AGENCY AND THE SEEDSMAN FROM WHOM THE SEED WAS PURCHASED. A COPY OF THE COMPLAINT SHALL BE SENT TO THE SELLER BY CERTIFIED OR REGISTERED MAIL OR AS OTHERWISE PAPERWOVEN... **NET WT. 50 LBS/22.7 kg** PENNINGTON RACEMANTER. APPLICABLE FREIGHT CLASSIFICATION Pennington Seed, Inc. Central Garden & Pet Food Plot Seed Mix